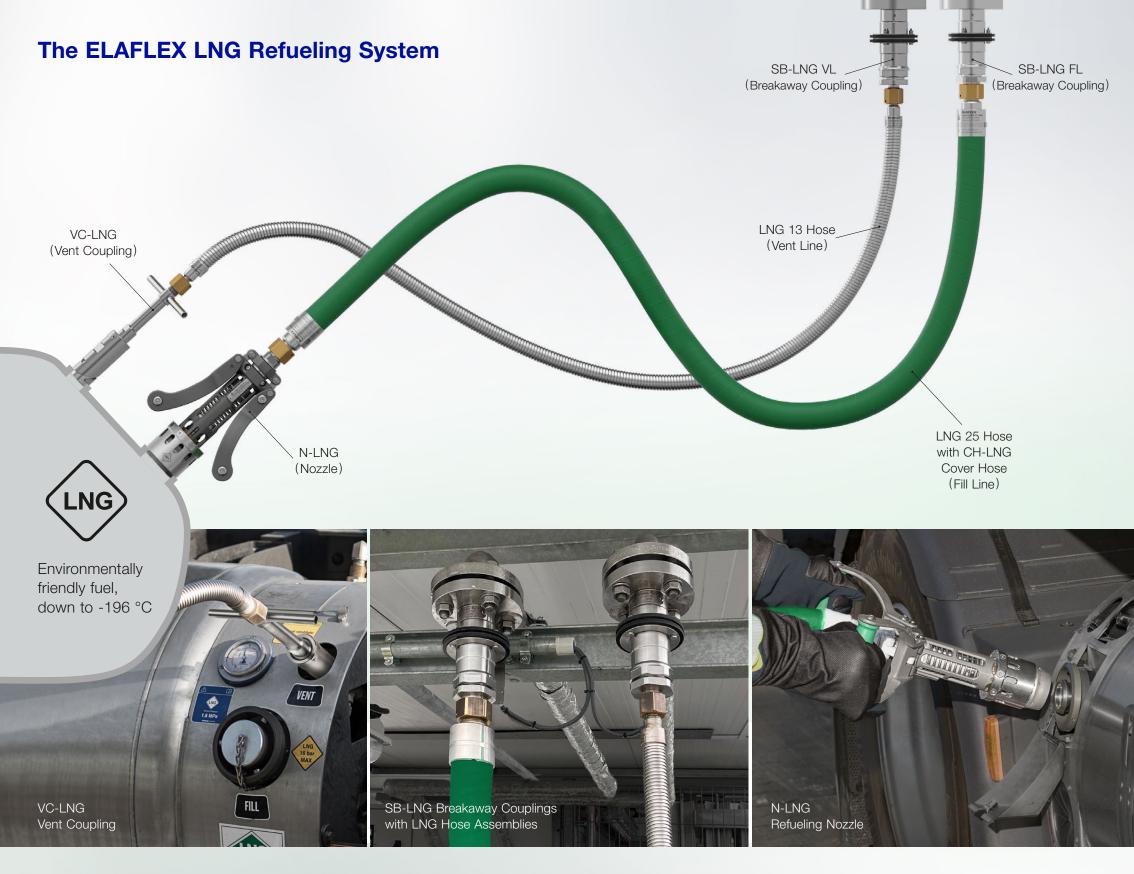

ELAFLEX is best known for its refueling nozzle and hose assembly range, globally used on petrol station forecourts. We have used our extensive knowledge to offer well-developed components for a safe and easy-to-use bus and truck refueling of LNG.

### **Advantages of our LNG Components**

- High quality refueling products
- Superior service life
- Quick and easy exchange of N-LNG front seal without depressing the system
- Enable easy handling and prevent direct contact to cold components
- Delivery as complete, tested refueling system
- Short lead times
- Total lifetime cost benefits