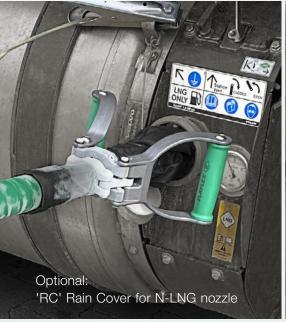

#### **Accessories**

- Rain cover option to protect the refueling nozzle against outer influences
- Bonding reels of polyester powder coated steel or stainless steel, spring-rewind (any colour) or manual-rewind (ATEX approved)
- Cover hose CH-LNG