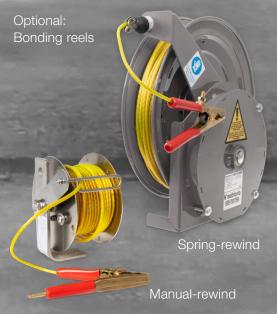

#### **Accessories**

- Rain cover option to protect the refueling nozzle against outer influences
- Bonding reels of polyester powder coated steel or stainless steel, spring-rewind (any colour) or manual-rewind (ATEX approved)
- Cover hose CH-LNG