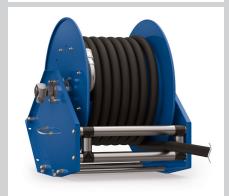

## **HEAVY DUTY SPRING REWIND HOSE REELS**

or

or

HR 'Compact Line 25'

Suitable for hose sizes DN 13 - 25 (e.g. up to 40 m for DN 25)

HR Information 01 US

HR 'Compact Line 50'

Suitable for hose sizes DN 32 - 50 ( e.g. up to 25 m for DN 50)