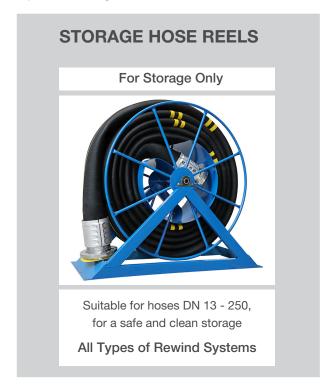

**HR** 'Compact Line' is fitted with spring rewind system and integrated static hose guide.

HR 'Modular Line' comes with various rewind systems (manual, electric, hydraulic, pneumatic).

Commonly used for applications such as: