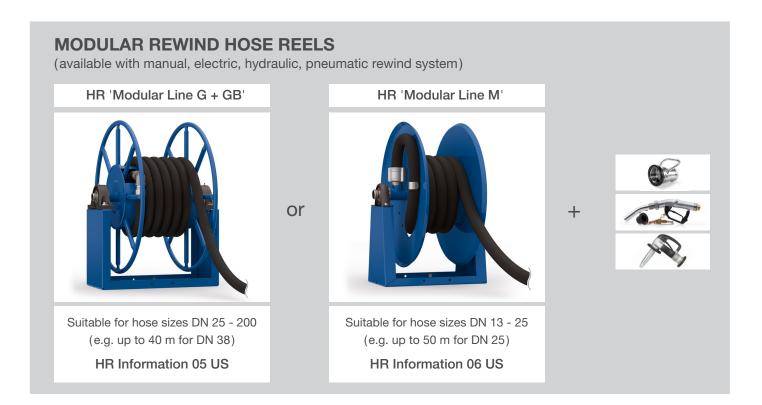

**HR** 'Compact Line' is fitted with spring rewind system and integrated static hose guide.

HR 'Modular Line' comes with various rewind systems (manual, electric, hydraulic, pneumatic).

Commonly used for applications such as: