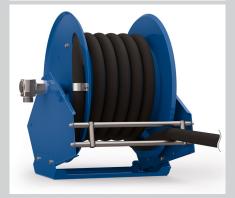

## 'HR' Hose Reel Packages - Overview -

Our 'HR' Hose Reel Packages are supplied with our bespoke hoses, couplings or nozzles.

- all components made by Elaflex one supplier, one system, one liability, one price
- delivered as complete tested system including hoses, couplings and nozzles
- high quality standard, longevity, short lead times
- modular designed, various materials and colours to suit space, media and requirements

**HR** 'Compact Line' is fitted with spring rewind system and integrated static hose guide.

HR 'Modular Line' comes with various rewind systems (manual, electric, hydraulic, pneumatic).

Commonly used for applications such as:

## **HEAVY DUTY SPRING REWIND HOSE REELS**

or

or

HR 'Compact Line 25'

Suitable for hose sizes DN 13 - 25 (e.g. up to 40 m for DN 25)

HR Information 01 US

HR 'Compact Line 50'

Suitable for hose sizes DN 32 - 50 ( e.g. up to 25 m for DN 50)