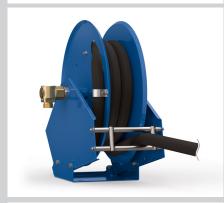

## **ECONOMY SPRING REWIND HOSE REELS**

HR 'Compact Line T'

Suitable for hose sizes DN 13 - 25 (e.g. up to 8 m for DN 25)

HR Information 03 US

HR'Compact Line B'

Suitable for hose sizes DN 13 - 25 (e.g. up to 20 m for DN 25)