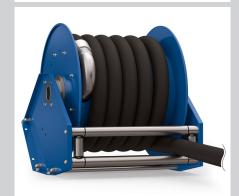

## **HEAVY DUTY SPRING REWIND HOSE REELS**

or

or

HR 'Compact Line 25'

Suitable for hose sizes DN 13 - 25 (e.g. up to 40 m for DN 25)

HR Information 01 US

HR 'Compact Line 50'

Suitable for hose sizes DN 32 - 50 ( e.g. up to 25 m for DN 50)