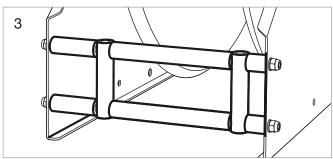

#### **SWIVEL BRACKET FOR WALL INSTALLATION (4)**

The Swivel Bracket enables the hose reel to follow the hose direction. It ensures an easy handling and tidy hose rewinding.