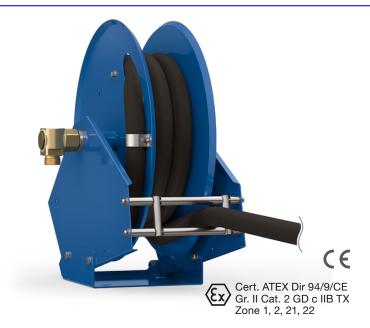

# HOSE REELS - SPRING REWIND 'Compact Line T'

ELAFLEX Hose Reels are supplied as a complete customised package incl. our hoses, couplings and nozzles.

Hose Reels 'Compact Line T' with automatic spring-loaded rewind system, used for retraction of Elaflex hoses up to 8 m in max. DN 25.

This design has a narrow frame with a max. width of 320 mm and is optimal for installation within limited spaces, e.g. mobile refuelling equipment or cabinets.

To ensure a larger capacity and a proper distribution of the hose spirals on the drum, the OUT connection is placed outside the disks.

Suitable for a wide range of media, e.g. gasoline, diesel, aviation fuels, urea solution (AdBlue®), detergents, solvents, oils, water, gases and others. For example: Slimline 'SL' 25 with ZVA 25 for stationary and mobile refuelling of heavy vehicles.