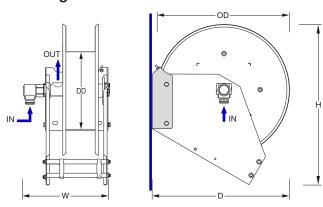

## **MOUNTING POSITIONS**

The integrated mounting plate is removable and suits for plain (Pos. A) or vertical (Pos. B) surfaces.

The mounting plate can be easily fixed on the corresponding holes of sidewall plates.

## **Mounting Position B: Vertical Surface**

| Recommended<br>Hose    |                   | Connections                    | Ø<br>Drum<br>Diameter | Disc Diameter | Dimensions<br>Position A | Dimensions<br>Position B | kg<br>Weight | □□<br>□ℍ<br>Standard<br>Part Number |
|------------------------|-------------------|--------------------------------|-----------------------|---------------|--------------------------|--------------------------|--------------|-------------------------------------|
| max.<br><b>L</b> ength | max.<br><b>DN</b> | IN / OUT                       | DD Ø (mm)             | OD Ø (mm)     | W x D x H (mm)           | W x D x H (mm)           | kg           | Туре                                |
| 8 m                    | DN 25             | 1" bsp male /<br>1" bsp female | 283                   | 490           | 320×550×535              | 320×515×600              | 19           | HR CL T                             |