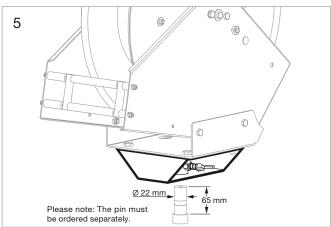

#### **SWIVEL SUPPORT FOR PLAIN INSTALLATION (5)**

The Swivel Support is suitable for turning the hose reel in the required direction.

It is used for a plain surface (Pos. A) and allows a free rotation of the reel on its central pin enabling rotations up to 360°.

The integrated lock can fix the reel in the chosen position in 20° steps.