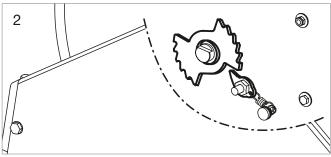

### **DRUM STOP MECHANISM (2)**

All our spring rewind hose reels are equipped with a durable Drum Stop of stainless steel or steel FE 510 OR to avoid the accidental hose rewinding. It is also not burdening the operator by permanently pulling the hose against spring force.