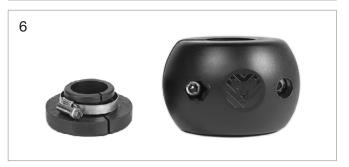

### **HOSE STOPS (6)**

The hose reels can be supplied with a Hose Stop. It prevents the complete rewinding of the hose and can be placed anywhere along the hose assembly to the chosen of the hose length. Shape and dimension can vary according to the hose diameter.