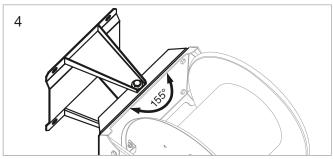

#### **SWIVEL SUPPORT FOR PLAIN INSTALLATION (5)**

The Swivel Support is suitable for turning the hose reel in the required direction.

It is used for a plain surface (Pos. A) and allows a free rotation of the reel on its central pin enabling rotations up to 360°.

The integrated lock can fix the reel in the chosen position in 20° steps.