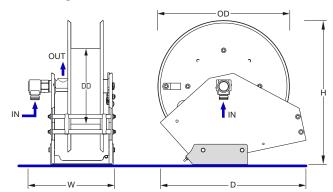

## **MOUNTING POSITIONS**

The integrated mounting plate is removable and suits for plain (Pos. A) or vertical (Pos. B) surfaces.

The mounting plate can be easily fixed on the corresponding holes of sidewall plates.

## Mounting Position A: Plane Surface

## **Mounting Position B: Vertical Surface**

| Recommended<br>Hose    |                   | Connections                    | Ø<br>Drum<br>Diameter | Disc Diameter | Dimensions<br>Position A | Dimensions<br>Position B | kg<br>Weight | □□<br>□ℍ<br>Standard<br>Part Number |
|------------------------|-------------------|--------------------------------|-----------------------|---------------|--------------------------|--------------------------|--------------|-------------------------------------|
| max.<br><b>L</b> ength | max.<br><b>DN</b> | IN / OUT                       | DD Ø (mm)             | OD Ø (mm)     | W x D x H (mm)           | W x D x H (mm)           | kg           | Туре                                |
| 8 m                    | DN 25             | 1" bsp male /<br>1" bsp female | 283                   | 490           | 320×550×535              | 320×515×600              | 19           | HR CL T                             |