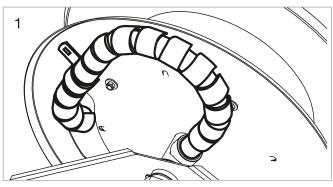

### **ANTI-KINKING SLEEVE (1)**

The Anti-Kinking Sleeve is useful to avoid kinking of the hose around the disc during the assembly.