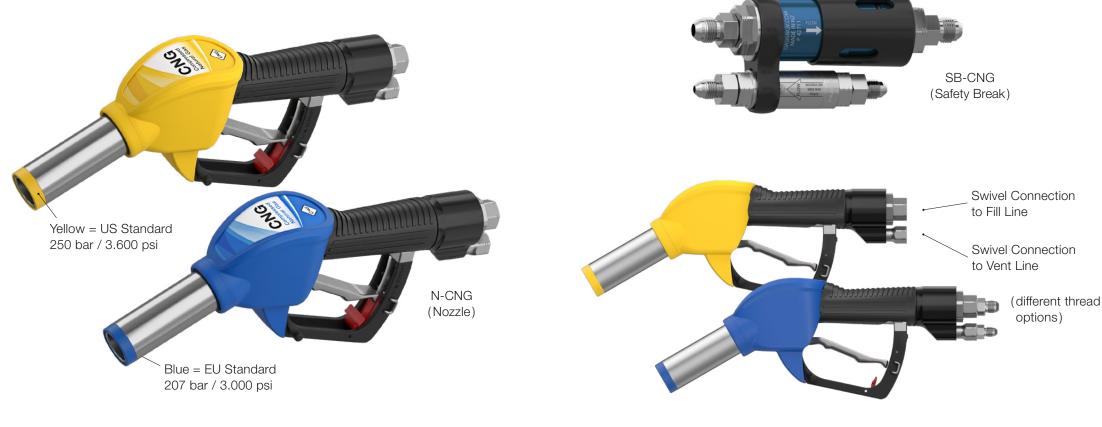

Our N-CNG nozzle is suitable with receptacles to NGV1 or ISO 14469. It is available for rated service pressures P30 (207 bar/3000 psi) or P36 (250 bar/3600 psi).