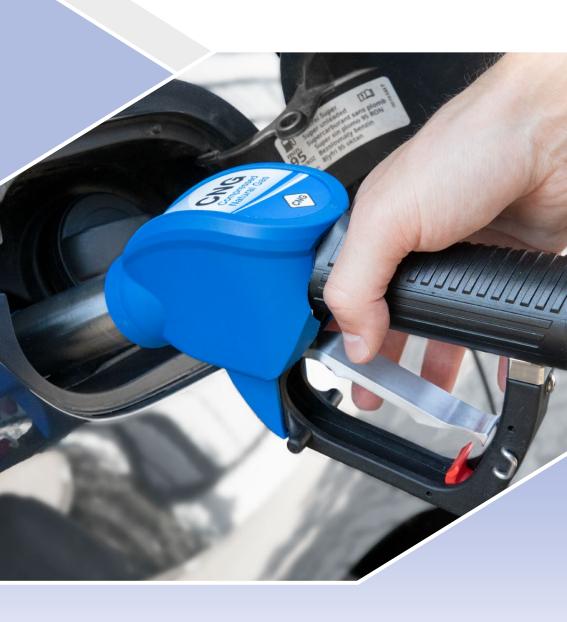

### **Reliable Dispensing of High-Pressure Gas**

Refuelling a CNG (Compressed Natural Gas) vehicle with our sophisticated and well-engineered CNG dispensing system is now comparable with conventional vehicle refuelling products - is just as safe, reliable and convenient.

Our N-CNG nozzle is suitable with receptacles to NGV1 or ISO 14469. It is available for rated service pressures P30 (207 bar/3000 psi) or P36 (250 bar/3600 psi).