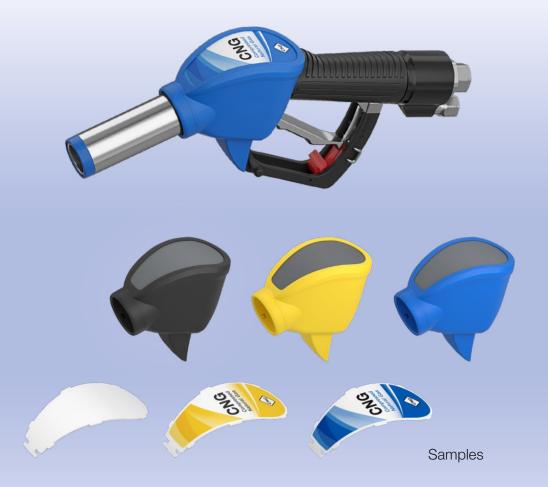

#### **Accessories**

- Scuffguard (EA 957) in different colours
- Customised Nozzle Talkers (EK 024 CNG)