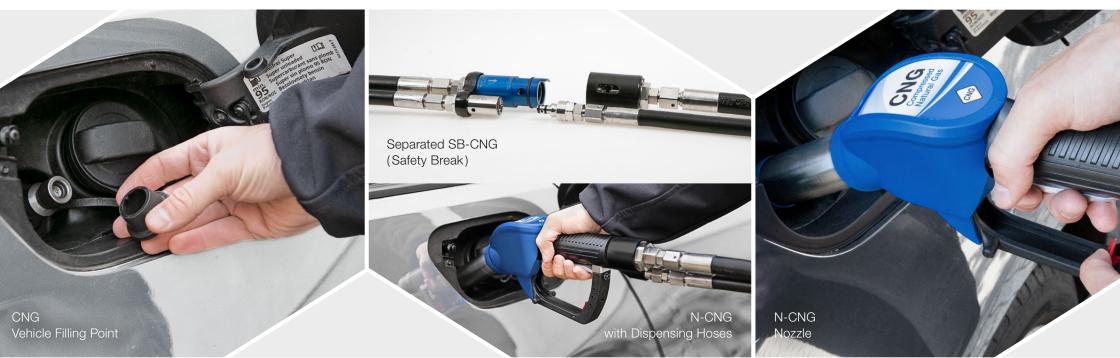

Our N-CNG nozzle is suitable with receptacles to NGV1 or ISO 14469. It is available for rated service pressures P30 (207 bar/3000 psi) or P36 (250 bar/3600 psi).